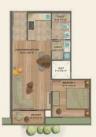

## OCCUPANTS

LOOR PLAN

### CTLIDIO

RERA CARPET AREA 483 Sq.ft.

FLOOR PLAN

1RHK

RERA CARPET AREA 529 Sq.ft.

RERA CARPET AREA 871 Sq.ft.

FLOOR PLAN

RERA CARPET AREA 1180 Soft.