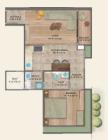

## OCCUPANTS

LOOR PLAN

### CTLIDIO

RERA CARPET AREA 483 Sq.ft.

FLOOR PLAN

1RHK

RERA CARPET AREA 529 Sq.ft.

RERA CARPET AREA 871 Sq.ft.

FLOOR PLAN

RERA CARPET AREA 1180 Soft.