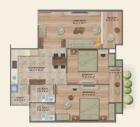

## OCCUPANTS

LOOR PLAN

### CTLIDIO

RERA CARPET AREA 483 Sq.ft.

FLOOR PLAN

1RHK

RERA CARPET AREA 529 Sq.ft.

RERA CARPET AREA 871 Sq.ft.

FLOOR PLAN

RERA CARPET AREA 1180 Soft.