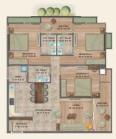

## OCCUPANTS

LOOR PLAN

### CTLIDIO

RERA CARPET AREA 483 Sq.ft.

FLOOR PLAN

1RHK

RERA CARPET AREA 529 Sq.ft.

RERA CARPET AREA 871 Sq.ft.

FLOOR PLAN

RERA CARPET AREA 1180 Soft.